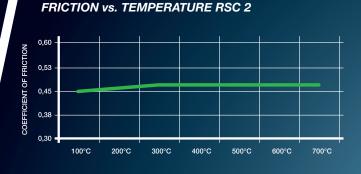

## FRICTION vs. TEMPERATURE RSC

The available specifications and possible applications can be found in our detailed **product search** at **www.pagidracing.com**.

RACING BRAKE PADS FOR CERAMIC COMPOSITE DISCS

## DESCRIPTION

934

RSC 2 is a low metallic resin bonded material containing steel and aramid fibers. This material is specifically developed for above mentioned applications.

HIGH FRICTION COEFFICIENT

**EXCELLENT FADE RESISTANCE** 