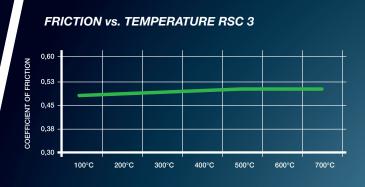

## FRICTION vs. TEMPERATURE RSC

The available specifications and possible applications can be found in our detailed **product search** at **www.pagidracing.com**.

RACING BRAKE PADS FOR CERAMIC COMPOSITE DISCS

## DESCRIPTION

RSC 3 is a low metallic resin bonded material containing steel fibers. This material is specifically developed for above mentioned applications.