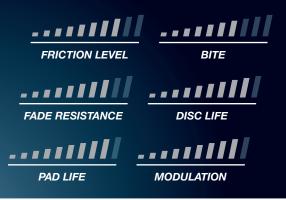

## DESCRIPTION

934

RSC 2 is a low metallic resin bonded material containing steel and aramid fibers. This material is specifically developed for above mentioned applications.

HIGH FRICTION COEFFICIENT

**EXCELLENT FADE RESISTANCE** 