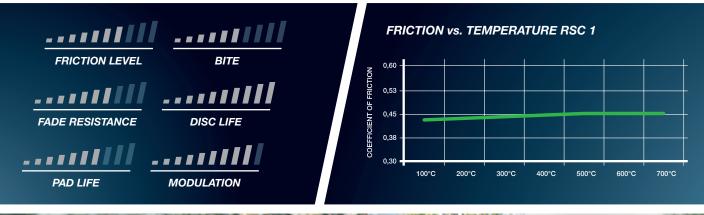

### DESCRIPTION

RSC 1 is a low metallic resin bonded material containing steel and aramid fibers. This material features good all-round characteristics and is suitable for all types of usage.

MEDIUM HIGH FRICTION COEFFICIENT

**EXCELLENT FADE RESISTANCE** 

LONG PAD LIFE